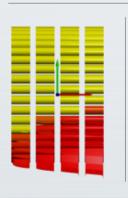

### ACB four-row cylindrical roller bearings - Roller designs

Rollers with optimized profiles, larger diameters, and lengths for maximum load capacity

Mill Roll deflection under normal operation conditions generates uneven load concentration between the four roller rows and in each roller itself.

Customized roller profile design