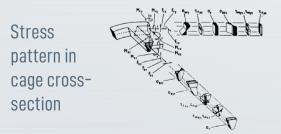

### ACB four-row cylindrical roller bearings - Roller designs

Rollers with optimized profiles, larger diameters, and lengths for maximum load capacity

Mill Roll deflection under normal operation conditions generates uneven load concentration between the four roller rows and in each roller itself.

Customized roller profile design