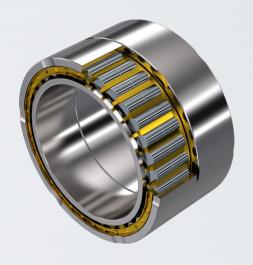

#### ACB four-row cylindrical roller bearings - Ring designs

#### Forge Bainite Hardened inner and outer rings

Increased resistance to impact loads.

Increased resistance in contaminated environments.

Lower crack propagation speed.

Higher fatigue resistance.

Higher fracture toughness.