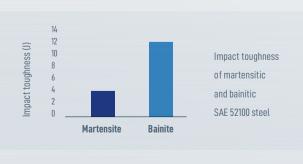

#### Forge Bainite Hardened inner and outer rings

Increased resistance to impact loads.

Increased resistance in contaminated environments.

Lower crack propagation speed.

Higher fatigue resistance.

Higher fracture toughness.

Slight compression residual stress in the surface zone.

No temper embrittlement.