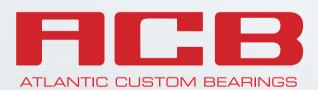

# ACB four-row cylindrical roller bearings for long product rolling mills

Roll neck bearings are subjected to heavy loads and high specific pressure. The available mounting space is very limited, especially in the radial direction. Consequently, a bearing with a low sectional height but high load-carrying capacity is required.

### ACB four-row cylindrical roller bearings for long product rolling mills

Forged steel rings and rollers Raceways with super finish

Rollers with optimized profile and bigger diameter and lengths for maximum load capacity

Special design of ribs to reduce friction and improve the lubricant film

Precision class P5

A high-strength brass or steel machined cages