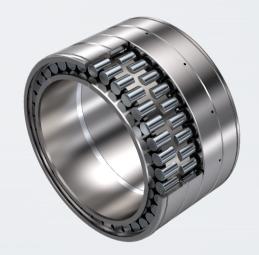

#### ACB four-row cylindrical roller bearings - Cage designs

**High-strength brass** (finger and window types) or steel machined cage in single pieces and designed through Finite Elements for maximum quantity and diameter of rollers.

High-strength brass single-piece machined cage

Steel machined singlepiece cage with phosphate manganese coating

High-strength brass window type cage for extreme conditions