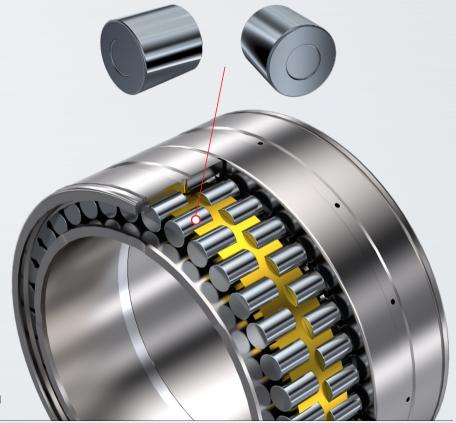

#### ACB four-row cylindrical roller bearings - Cage designs

**High-strength brass** (finger and window types) or steel machined cage in single pieces and designed through Finite Elements for maximum quantity and diameter of rollers.

High-strength brass single-piece machined cage

Steel machined singlepiece cage with phosphate manganese coating

High-strength brass window type cage for extreme conditions

### ACB four-row cylindrical roller bearings - Special designs

Viton seals with steel reinforcement

High strength brass cage machined in single piece and designed through Finite Elements for maximum quantity and diameter of rollers