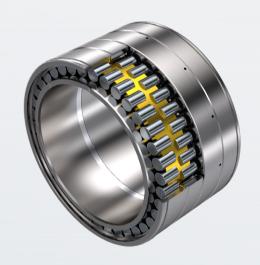

### ACB four-row cylindrical roller bearings for long product rolling mills

Forged steel rings and rollers Raceways with super finish

Rollers with optimized profile and bigger diameter and lengths for maximum load capacity

Special design of ribs to reduce friction and improve the lubricant film

Precision class P5

A high-strength brass or steel machined cages

#### ACB four-row cylindrical roller bearings - Cage designs

**High-strength brass** (finger and window types) or steel machined cage in single pieces and designed through Finite Elements for maximum quantity and diameter of rollers.