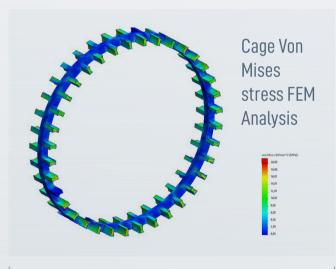

#### ACB four-row cylindrical roller bearings - Cage designs

**High-strength brass** (finger and window types) or steel machined cage in single pieces and designed through Finite Elements for maximum quantity and diameter of rollers.