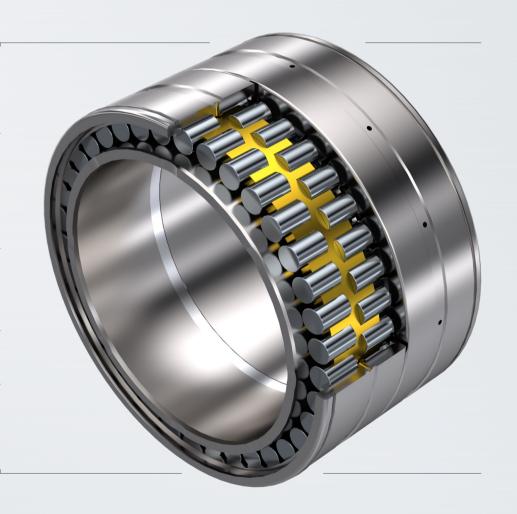

### ACB four-row cylindrical roller bearings for long product rolling mills

Forged steel rings and rollers Raceways with super finish

Rollers with optimized profile and bigger diameter and lengths for maximum load capacity

Special design of ribs to reduce friction and improve the lubricant film

Precision class P5

A high-strength brass or steel machined cages