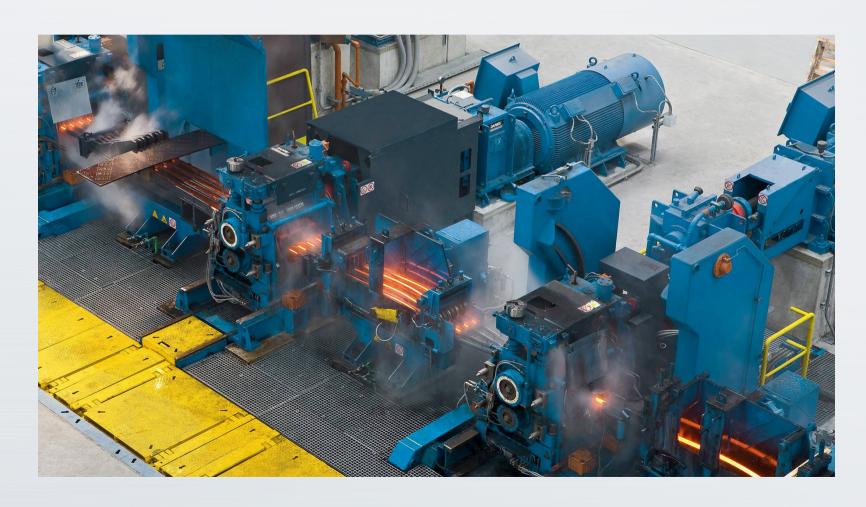

# ACB four-row cylindrical roller bearings for long product rolling mills

Roll neck bearings are subjected to heavy loads and high specific pressure. The available mounting space is very limited, especially in the radial direction. Consequently, a bearing with a low sectional height but high load-carrying capacity is required.

### ACB four-row cylindrical roller bearings - Roller designs

Rollers with optimized profiles, larger diameters, and lengths for maximum load capacity

Mill Roll deflection under normal operation conditions generates uneven load concentration between the four roller rows and in each roller itself.