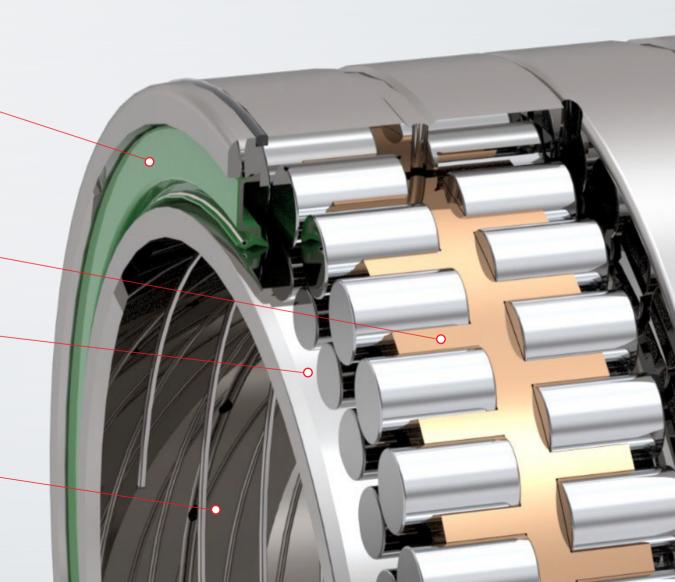

#### ACB four-row cylindrical roller bearings - Cage designs

**High-strength brass** (finger and window types) or steel machined cage in single pieces and designed through Finite Elements for maximum quantity and diameter of rollers.

High-strength brass single-piece machined cage

Steel machined singlepiece cage with phosphate manganese coating

High-strength brass window type cage for extreme conditions

Raceways with super finish

Helical grooves in the hole of the inner rings to contain lubricant, facilitate assembly and accommodate metal particles from seat wear on the roller

Case carburized rings and rollers