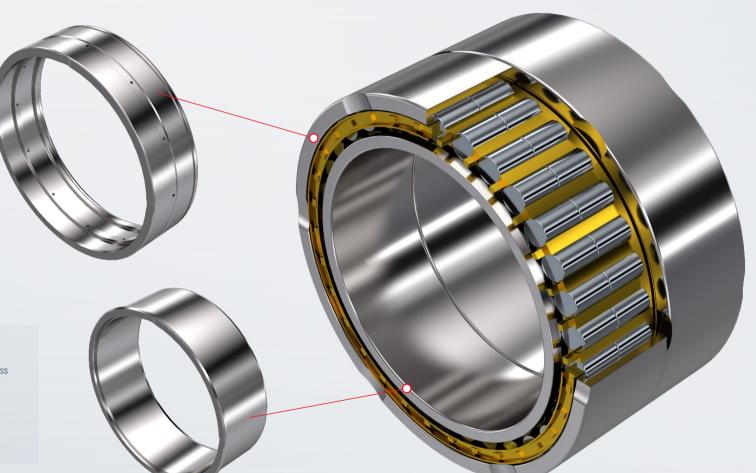

# ACB four-row cylindrical roller bearings for long product rolling mills

Roll neck bearings are subjected to heavy loads and high specific pressure. The available mounting space is very limited, especially in the radial direction. Consequently, a bearing with a low sectional height but high load-carrying capacity is required.

### ACB four-row cylindrical roller bearings for long product rolling mills

Forged steel rings and rollers Raceways with super finish

Rollers with optimized profile and bigger diameter and lengths for maximum load capacity

### ACB four-row cylindrical roller bearings - Roller designs

Rollers with optimized profiles, larger diameters, and lengths for maximum load capacity

Mill Roll deflection under normal operation conditions generates uneven load concentration between the four roller rows and in each roller itself.