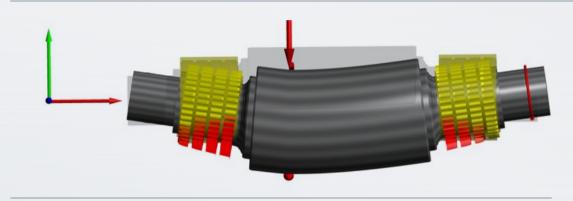

### ACB four-row cylindrical roller bearings - Roller designs

Rollers with optimized profiles, larger diameters, and lengths for maximum load capacity

Mill Roll deflection under normal operation conditions generates uneven load concentration between the four roller rows and in each roller itself.

Customized roller profile design