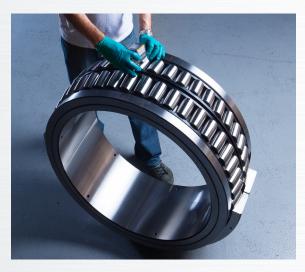

<image>

**Quality** Our state of the art manufacturing and quality control process allows us to manufacture customized bearings with one of the highest quality on the market. All key processes, from bearing design through raw material selection, forging, heat treatment, grinding to assembly operation, are fully controlled and documented. The complete quality control process undergoes a thorough inspection, where 100% of parts are inspected during and after manufacturing process. Additionally we inspect at random in our main QC Lab before final shipment to our Customer.