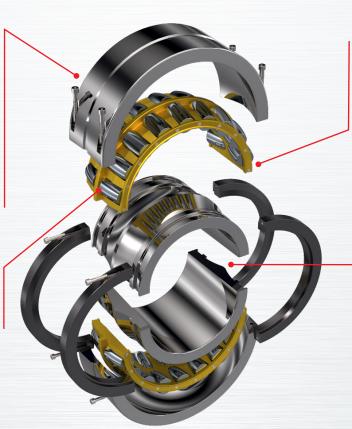

Rings made of High cleanliness bearing steel with bainitic hardening to obtain a considerably higher strength to fatigue and inner ring hairline cracks. Forged rollers made from High cleanliness bearing steel. High quality split brass cage.

Optimum roller's guidance and improved lubricant oil film flow.

Form forged rollers made from Ultra-clean bainitically hardened bearing steel.

High alloy brass cage.

Pockets profile designed to achieve the optimal roller guidance and improve the lubricant film thickness.

Bearing rings with angled joints to ensure continuity of rollers contact. Load ratings similar than standard bearings.