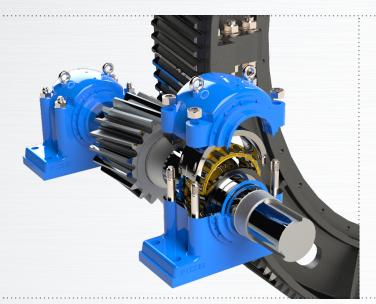

### ACB Split Spherical Roller Bearings supporting driving pinions on Mills and Rotary Kilns

# ACB split spherical roller bearing