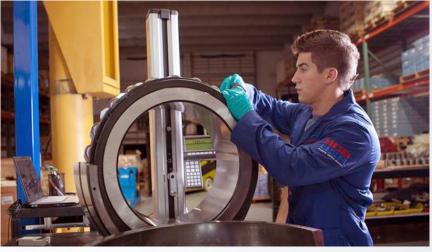

<image>

**Quality** Our state of the art manufacturing and quality control process allows us to manufacture customized bearings with one of the highest quality on the market. All key processes, from bearing design through raw material selection, forging, heat treatment, grinding to assembly operation, are fully controlled and documented. The complete quality control process undergoes a thorough inspection, where 100% of parts are inspected during and after manufacturing process. Additionally we inspect at random in our main QC Lab before final shipment to our Customer.