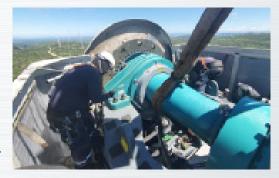

ABS supplied new Main Shafts Assembly for GE1.5 MW turbines as part of a Repowering Project in the USA.

#### **OTHER PRODUCTS**

ABS can also supply products such Blade Bearings, Yaw and Pitch Reducers, High Speed flexible Coupling and Torque Limiters

GE 15 MW shaft being removed and replaced.

ABS WIND INDUSTRY DIVISION 8208 NW 30th Terrace