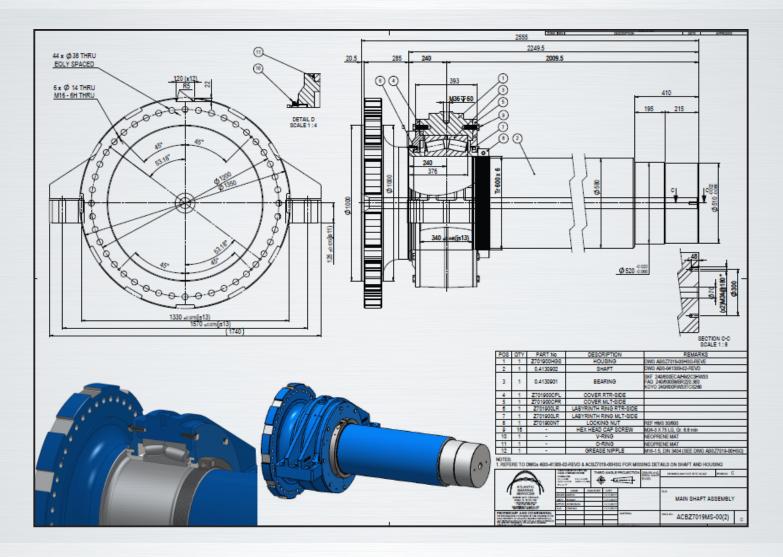

# **TECHNICAL PROPOSAL**

ABS proposed to provide Universal Main Shaft for GE-1.5 turbine (SLE, XLE, SE) with designed upgrades and a more flexible schedule and deliveries that matched our customer's expectation.