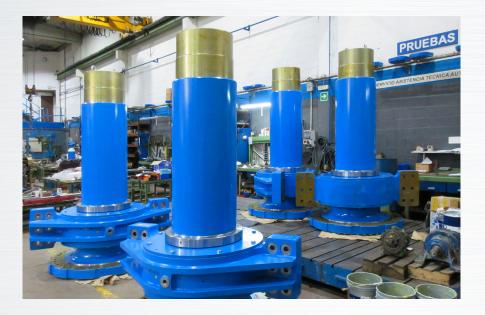

ABS supplied new Main Shafts Assembly for GE1.5 MW turbines as part of a Repowering Project in the USA.