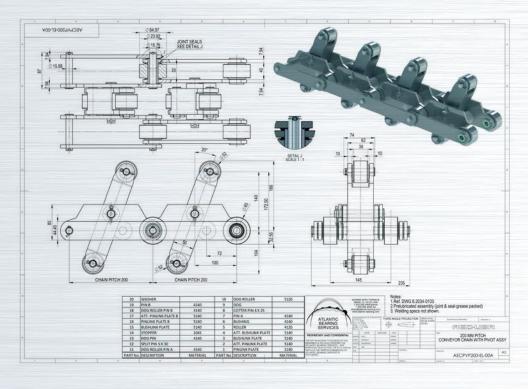

Highest technology Engineering based on customers requests

> TILTING DOG CHAIN (Sealed)

ATLANTIC BEARING SERVICES LLC. 8208 NW 30th Terrace Miami, FL 33122 USA ph 1.305.592.4404 / fax 1.305.592.4540 / sales@atlantic-bearing.com / www.atlantic-bearing.com