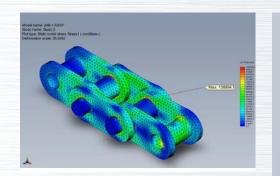

# **FEM Analysis**

Solidworks®, AutoCad® and FEM analysis are CAD tools integrated in the design and development process of AEC-USA design and development process. Today our Simulations and 3D models guarantee our prototypes are tough enough to withstand extreme conditions of most demanding conveying applications.